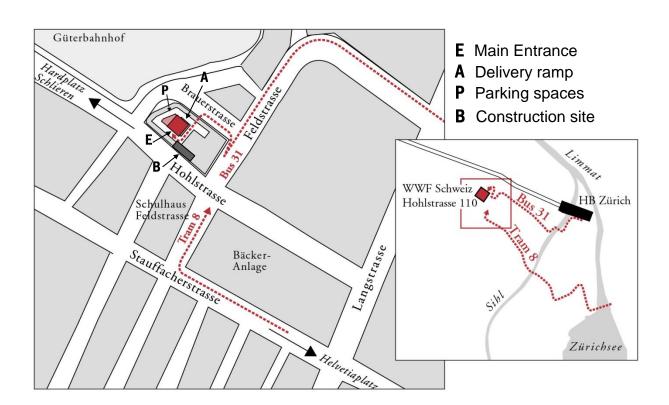

## **Situation plan WWF Switzerland** Hohlstrasse 110, 8004 Zurich

## By public transport

Tram 8 towards Hardplatz, until the stop «Bäckeranlage» (Travel time: 8 min. from Paradeplatz, 13 min. from Bellevue)

Trolley-bus 31 towards Schlieren, until the stop «Bäckeranlage» (Travel time: 8 min. from Zürich HB main railway station)

Both the tram & bus stops are at a distance of 50 meters from the WWF building.

## By car

There are 3 parking spaces available behind the WWF building. Please observe the tips for taxis for instructions on how to get here.

## Taxi

Adress: Hohlstrasse 110, vis-a-vis Schulhaus Feldstrasse.

The WWF building is situated on the corner of Feldstrasse/Hohlstrasse.

Note: The WWF building is set back at a short distance from the road. Due to ongoing construction works it is only accessible from Brauerstrasse.