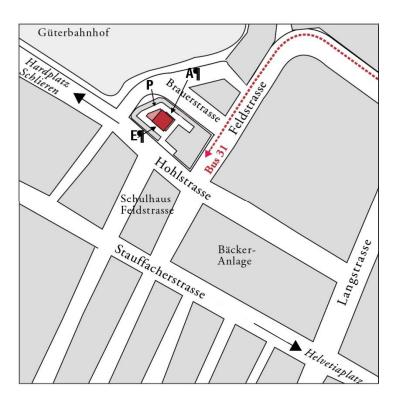

## Situation plan WWF Switzerland Hohlstrasse 110, 8004 Zurich

- E Main Entrance
- A Delivery ramp
- P Parking spaces

## By public transport

**From Zürich HB main railway station**: Trolley-bus 31 towards Farbhof, until the stop «Bäckeranlage» (Travel time: 8 min.)

The bus stop is at a distance of 50 meters from the WWF building.

## By car

There are 3 parking spaces available behind the WWF building. Please observe the tips for taxis for instructions on how to get here.

## Taxi

Adress: Hohlstrasse 110, vis-a-vis Schulhaus Feldstrasse. The WWF building is situated on the corner of Feldstrasse/Hohlstrasse.

Note: The WWF building is set back at a short distance from the road.