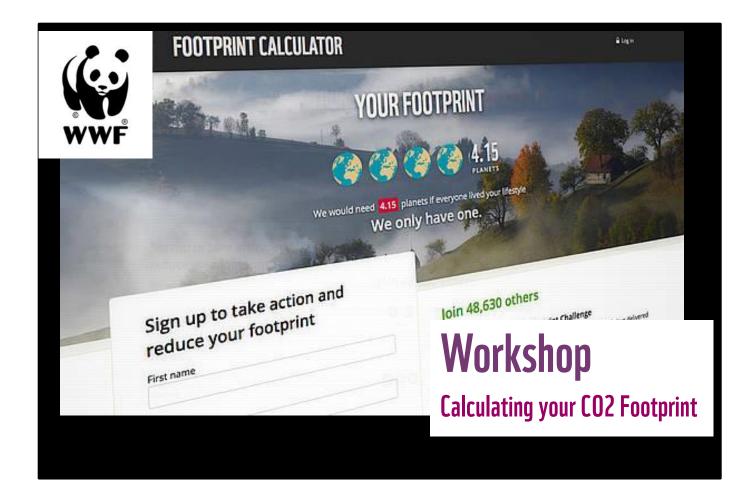

#### **Pre-work**

Before the workshop, each person calculates their personal carbon footprint with the WWF tool on their own time. This is essential for participating effectively in the workshop.