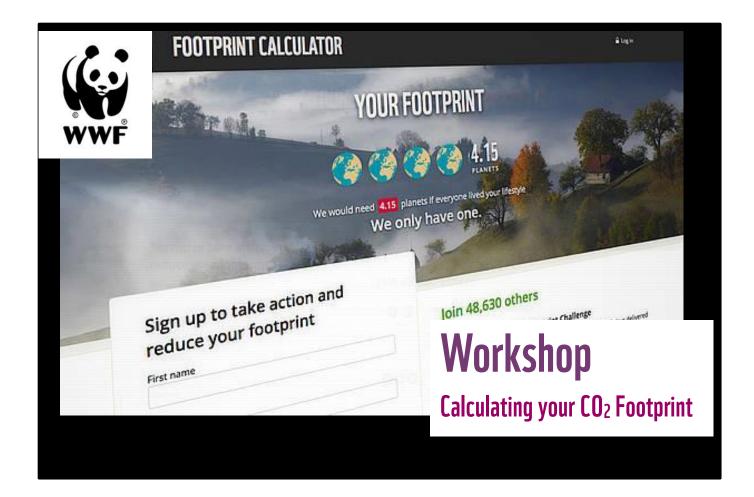

# Calculating your CO2 Footprint

<sup>\*</sup> For a shorter program, all participants calculate their personal carbon footprint with the WWF tool on their own time before starting the core workshop.