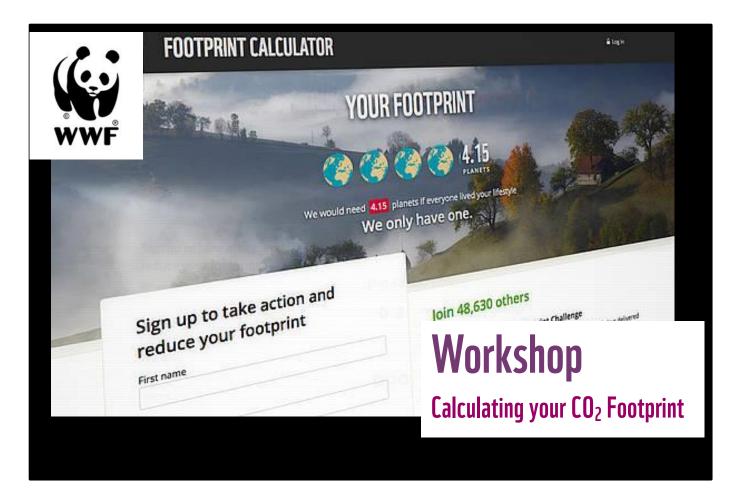

# **Calculating your CO<sub>2</sub> Footprint**

#### Description

The impacts of climate change are being felt all around the globe, and the scale of the problem can be so overwhelming that we simply do not know where to begin. The good news is that individual actions can and do make a difference. WWF Schweiz offers interactive workshops for employees who care about climate change and want practical tips on maximizing their personal efforts to reduce emissions.

#### In the workshop participants can expect to:

- Assess their present carbon footprint
- · Define their own relevant reduction areas and discuss their reduction ideas with others
- Set up and try out achievable, micro steps with impact that fit into their personal life
- Get their questions answered and pledge to maintain positive climate impact

\* For a shorter program, all participants calculate their personal carbon footprint with the WWF tool on their own time before starting the core workshop.