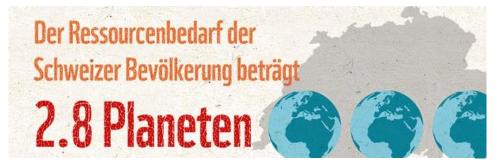

#### Description

The impacts of climate change are being felt all around the globe, and the scale of the problem can be so overwhelming that we simply do not know where to begin. The good news is that individual actions can and do make a difference. WWF Schweiz offers interactive workshops for employees who care about climate change and want practical tips on maximizing their personal efforts to reduce emissions.